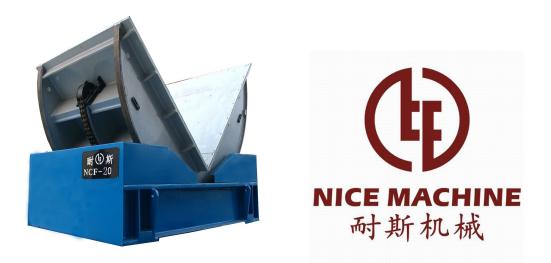

# NCF-20 Mold Turnover Machine

## **Description:**

Mould turnover machine is widely used in mold producing industry, injection industry and die-casting industry.

With rolling capacity 20T, NCF-20 mould turnover machine is a desirable for adjusting of large mold.