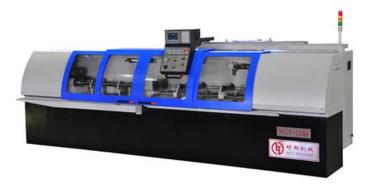

## NCSD2Z1200 2-Axis Gun Drilling Machine

## **Parameter:**

| Model                                         | NCSD2Z1200 2-axis deep hole drilling machine |
|-----------------------------------------------|----------------------------------------------|
| Diameter scope of gun drill                   | φ2-22mm                                      |
| Maximum drill hole depth                      | 1200mm                                       |
| Height from the main shaft center to the work | 200mm                                        |
| bench                                         |                                              |
| Maximum diameter of workpiece                 | 72mm                                         |
| Maximum length of workpiece                   | 1300mm                                       |
| Rotating speed of main shaft                  | 6000rpm                                      |
| Feeding speed of main shaft                   | 0-1000mm/min                                 |
| Movement speed of main shaft                  | 0-5000mm/min                                 |
| Rotating speed of workpiece                   | 60rpm                                        |
| Motor power of main shaft                     | 7.5kw                                        |
| Power of workpiece rotating motor             | 0.37x2kw                                     |
| Total power of machine tool                   | 30kw                                         |
| Pressure scope of cooling liquid              | 3-10.5mpa                                    |
| External size of machine tool                 | 5800x2000x1800mm                             |
| Flow rate scope of cooling liquid             | 0-64L/min                                    |
| Total weight of machine tool:                 | 4.5T                                         |
| Machine tool control system                   | MITSUBISHI                                   |